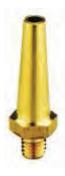

Standard Materials: Brass, 316 Stainless Steel

**Water curtain** 

Type A

Type B (with valve)