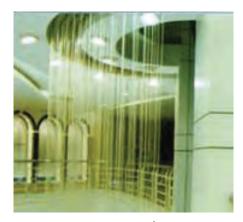

## **FOUNTAIN Nozzles**

Straight water jets streaking from top to bottom with our TF fountain nozzles creates linear water curtain.

Top flowing water features with separating glittering lines ideal for beautiful architecture designs in buildings etc.

Depending on your creativity, the nozzles can be assembled in any geometric configurations to channel circular, semi-circular, polygonal water streak demarcation.

Coupled with lighting effects, it creates a relaxing environment.