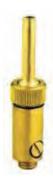

Standard Materials: Brass, 316 Stainless Steel

**Water curtain** 

Type A

Type B (with valve)